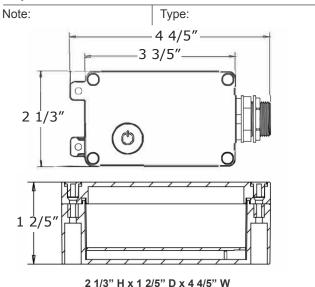

# WEC SERIES OUTDOOR LIGHTING

#### WEC-MOD-010V-WIFI

SMART LIGHTING CONTROL MODULE 300W TRIAC WIFI IP65 - DIM/ON-OFF/SCHEDULE



The smart lighting control module allows you to control the light easily via mobile applications (Westgate Smart Phone App) and innovative speakers from Amazon and Google as long as the Internet and Bluetooth are available. This device supports any TRIAC dimming lighting fixture. IP65 weatherproof is suitable for outdoor use. Turn light on/off, Dim, or schedule dimming/on-off from anywhere. one unit can be wired to multiple fixtures for a maximum 300W



#### **Customer Name:**

#### Project Name:



### **Features**

- Compatible with Westgate Smart App, Amazon Alexa, Amazon Echo, Google Home. Connects via WIFI
- 1/2" NPT Threaded Connector

- 5-Year Warranty
- IP65, Suitable for Wet Location

## **Technical Specifications**

#### **Electrical:**

Voltage: 120-277V AC 60Hz

Wattage: 300W

• WiFi Bandwidth: 2.5GHz

• WiFi Connection Range: up to 150 feet (46 m) indoors

and 300 feet (92 m) outdoors

TRIAC Dimming. Dims Down to 10%

## **Applications:**

- Storage rooms
- Offices
- Conference rooms
- Retail
- Reception Areas
- Hallways
- Education Facilities

#### Mechanical:

- 1/2" NPT Threaded Connector
- 5-vear Warrantv
- IP65, Suitable for Wet Location

#### Other Views:



Side View



Front View











### Performance Table: wec-mod-tr-wifi

| MODEL NO.       | Wattage | Vo