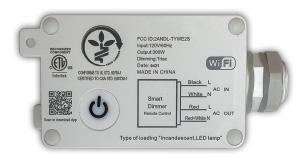

#### WEC-MOD-010V-WIFI

SMART LIGHTING CONTROL MODULE 300W TRIAC WIFI IP65 - DIM/ON-OFF/SCHEDULE

The smart lighting control module allows you to control the light easily via mobile applications (Westgate Smart Phone App) and innovative speakers from Amazon and Google as long as the Internet and Bluetooth are available. This device supports any TRIAC dimming lighting fixture. IP65 weatherproof is suitable for outdoor use. Turn light on/off, Dim, or schedule dimming/on-off from anywhere. one unit can be wired to multiple fixtures for a maximum 300W

#### **Electrical:**

Voltage: 120-277V AC 60Hz

Wattage: 300W

• WiFi Bandwidth: 2.5GHz

• WiFi Connection Range: up to 150 feet (46 m) indoors

and 300 feet (92 m) outdoors

TRIAC Dimming. Dims Down to 10%

#### Mechanical:

- 1/2" NPT Threaded Connector
- 5-vear Warrantv
- IP65, Suitable for Wet Location